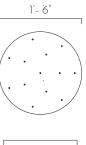

## FIBERGLASS BALLS

## 13 CLEAR & GOLD PENDANTS ROUND CHANDELIER







#### DESCRIPTION

A versatile and elegant multi-pendant light fixture comprising of a larger clear globe which encapsulates the smaller ball encasing a dimmable LED bulb. Great contemporary lighting for residential and commercial spaces.

#### **TECHINCAL SPECIFICATIONS**

#### Designed by

AM Studio Team

#### Category

Pendant Chandelier

#### Canopy Finish

Powder coated metal in Flat White/ Sparkle Silver

## Canopy Size

18"D x 1.5"H

#### Pendant Size

4x units of 6"D (2x Gold + 2x Clear) 5x units of 5"D (2x Gold + 3x Clear) 4x units of 4"D (2x Gold + 2x Clear)

#### Glass Colour

Clear & Gold

#### Total Drop

5'H + 2' extra wire for adjustment

#### Bulb

5'- O"

Dimmable G4 LED - 12V - 2W

# **Recommended Dimming Switch** Lutron CTCL-153PD

Lutron Pro

#### Transformer:

Magni