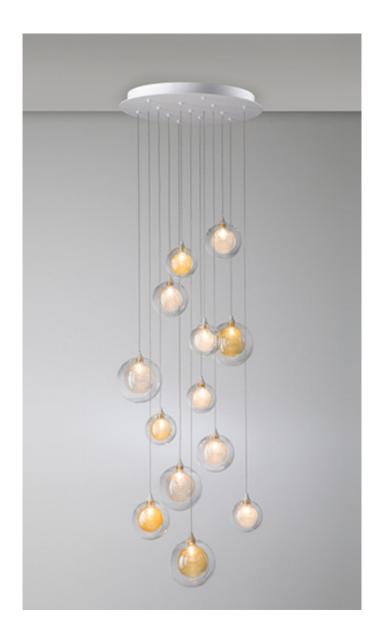

## 13 CLEAR & GOLD PENDANTS ROUND CHANDELIER

#### DESCRIPTION

A versatile and elegant multi-pendant light fixture comprising of a larger clear globe which encapsulates the smaller ball encasing a dimmable LED bulb. Great contemporary lighting for residential and commercial spaces.

#### Pendant Size

4x units of 6"D (2x Gold + 2x Clear) 5x units of 5"D (2x Gold + 3x Clear) 4x units of 4"D (2x Gold + 2x Clear)

#### Glass Colour

Clear & Gold