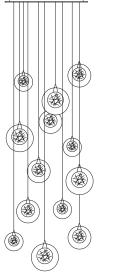

## 13 CLEAR & GOLD PENDANTS ROUND CHANDELIER

#### DESCRIPTION

A versatile and elegant multi-pendant light fixture comprising of a larger clear globe which encapsulates the smaller ball encasing a dimmable LED bulb. Great contemporary lighting for residential and commercial spaces.

#### Pendant Size

4x units of 6"D (2x Gold + 2x Clear) 5x units of 5"D (2x Gold + 3x Clear) 4x units of 4"D (2x Gold + 2x Clear)